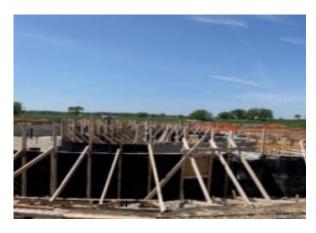

#### Work Scheduled for Next Week:

- 1) Northway Fencing relocating their fence to divide East Side Park and West Side Park for remainder of work for turnover on east side.
- 2) Install remaining fencing on backstop, gates and miscellaneous items for completion.
- 3) Installation of Topsoil on East Side Park.
- 4) Connect underground piping from Equipment/Pump House to Pool area or to other connections.
- 5) Form and pour Equipment pads in Equipment/Pump House interior.
- 6) Install Baseball dugouts
- 7) Continue forming Lazy River Pool and prepare for concrete pour.
- 8) Pour concrete foundation walls for Bath House

Lazy river pool forming foundation

Leisure pool concrete shell

East Side Park walkway

Start of Bath House concrete walls

Excavation for installation of Storm Sewer

Excavation for installation of Storm Sewer