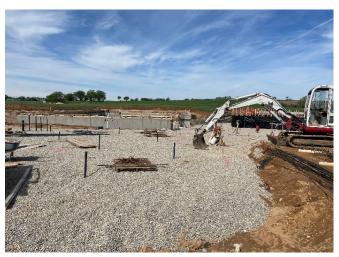

### Work Completed Current Week:

- 1) Form and pour Equipment/Pump House.
- 2) Installing forms for the "Lazy River" Pool and prepare for the shockcrete pour".
- 3) Installation of the 4 BaseBall Dugout (South East side).
- 4) Installation of Topsoil on North East side of East Side Park
- 5) Saw cut and removal of existing Parking Lot on North side of East Side park.
- 6) Installation of Plumbing, Electrical, Pool and Mechanical Sleeves in formed walls prior Equipment/Pump House concrete pour.
- 7) Start forming foundation walls for Bath House walls.
- 8) Completion of storm sewer installation on South Porter Rd.

Lazy river pool forming foundation

Leisure pool concrete shell

East Side Park walkway

Start of Bath House concrete walls

Excavation for installation of Storm Sewer

Excavation for installation of Storm Sewer