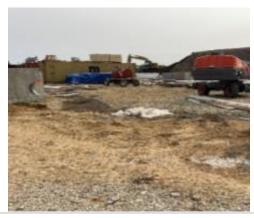

### Work Completed Current Week:

- 1) Form and pour Equipment/Pump House.
- 2) Installing forms for the "Lazy River" Pool and prepare for the shockcrete pour".
- 3) Installation of the 4 BaseBall Dugout (South East side).
- 4) Installation of Topsoil on North East side of East Side Park
- 5) Saw cut and removal of existing Parking Lot on North side of East Side park.
- 6) Installation of Plumbing, Electrical, Pool and Mechanical Sleeves in formed walls prior Equipment/Pump House concrete pour.
- 7) Start forming foundation walls for Bath House walls.
- 8) Completion of storm sewer installation on South Porter Rd.

Lazy river pool forming foundation

Leisure pool concrete shell

East Side Park walkway

Start of Bath House concrete walls

Excavation for installation of Storm Sewer

Excavation for installation of Storm Sewer