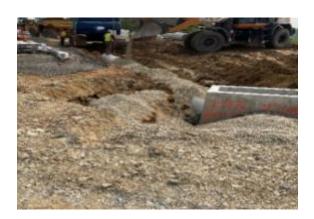

### Work Completed Current Week:

- 1) Form and pour Equipment/Pump House.
- 2) Installing forms for the "Lazy River" Pool and prepare for the shockcrete pour".
- 3) Installation of the 4 BaseBall Dugout (South East side).
- 4) Installation of Topsoil on North East side of East Side Park
- 5) Saw cut and removal of existing Parking Lot on North side of East Side park.
- 6) Installation of Plumbing, Electrical, Pool and Mechanical Sleeves in formed walls prior Equipment/Pump House concrete pour.
- 7) Start forming foundation walls for Bath House walls.
- 8) Completion of storm sewer installation on South Porter Rd.

Lazy river pool forming foundation

Leisure pool concrete shell

East Side Park walkway

Start of Bath House concrete walls

Excavation for installation of Storm Sewer

Excavation for installation of Storm Sewer