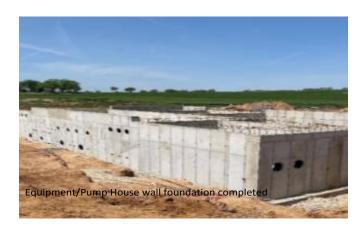

### Work Completed Current Week:

- 1) Form and pour Equipment/Pump House.
- 2) Installing forms for the "Lazy River" Pool and prepare for the shockcrete pour".
- 3) Installation of the 4 BaseBall Dugout (South East side).
- 4) Installation of Topsoil on North East side of East Side Park
- 5) Saw cut and removal of existing Parking Lot on North side of East Side park.
- 6) Installation of Plumbing, Electrical, Pool and Mechanical Sleeves in formed walls prior Equipment/Pump House concrete pour.
- 7) Start forming foundation walls for Bath House walls.
- 8) Completion of storm sewer installation on South Porter Rd.