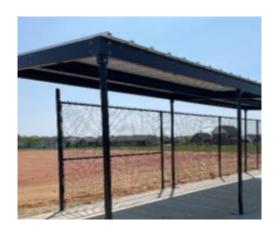

### Work Completed Current Week:

- 1) Form and pour Equipment/Pump House.
- 2) Installing forms for the "Lazy River" Pool and prepare for the shockcrete pour".
- 3) Installation of the 4 BaseBall Dugout (South East side).
- 4) Installation of Topsoil on North East side of East Side Park
- 5) Saw cut and removal of existing Parking Lot on North side of East Side park.
- 6) Installation of Plumbing, Electrical, Pool and Mechanical Sleeves in formed walls prior Equipment/Pump House concrete pour.
- 7) Start forming foundation walls for Bath House walls.
- 8) Completion of storm sewer installation on South Porter Rd.

Start on installation of dugouts

Baseball grass coming up

Soccer fields grass filling in